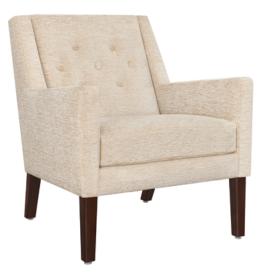

## KWalu. Furnishing the Future™

The supremely comfortable Carini Lounge collection is a sleek addition to your common area. The collection includes a chair, love seat and sofa, available with or without the button detail on the angled back. The straight tapered legs and angular lines of each piece anchor the space. Carini's deep seat cushion is removable for easy cleaning.

**Optional Back Buttons** Back available with or without optional button detail.

Features

Removable Seat Deck Removable seat deck prevents buildup of debris and provides for easy maintenance.

Number of Seats Choose from 3 seat styles – lounge chair, love seat, and sofa.