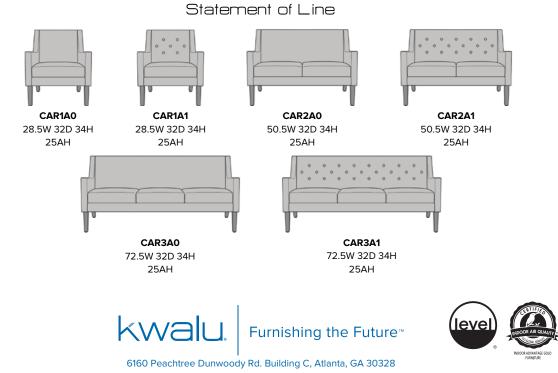

## KWalu. Furnishing the Future™

The supremely comfortable Carini Lounge collection is a sleek addition to your common area. The collection includes a chair, love seat and sofa, available with or without the button detail on the angled back. The straight tapered legs and angular lines of each piece anchor the space. Carini's deep seat cushion is removable for easy cleaning.

**Optional Back Buttons** Back available with or without optional button detail.

Features

Removable Seat Deck Removable seat deck prevents buildup of debris and provides for easy maintenance.

Number of Seats Choose from 3 seat styles – lounge chair, love seat, and sofa.