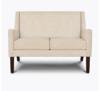

## KWalu. Furnishing the Future™

The supremely comfortable Carini Lounge collection is a sleek addition to your common area. The collection includes a chair, love seat and sofa, available with or without the button detail on the angled back. The straight tapered legs and angular lines of each piece anchor the space. Carini's deep seat cushion is removable for easy cleaning.

Model: CAR1A1 28.5W 32D 34H 22SW 19.5SD 19SH 25AH

Durable Finish Kwalu's solid surface (1/6" thick) proprietary finish doesn't have any of the drawbacks of wood. The frames are moisture impervious, graffiti-resistant, easy to clean and maintenance-free.