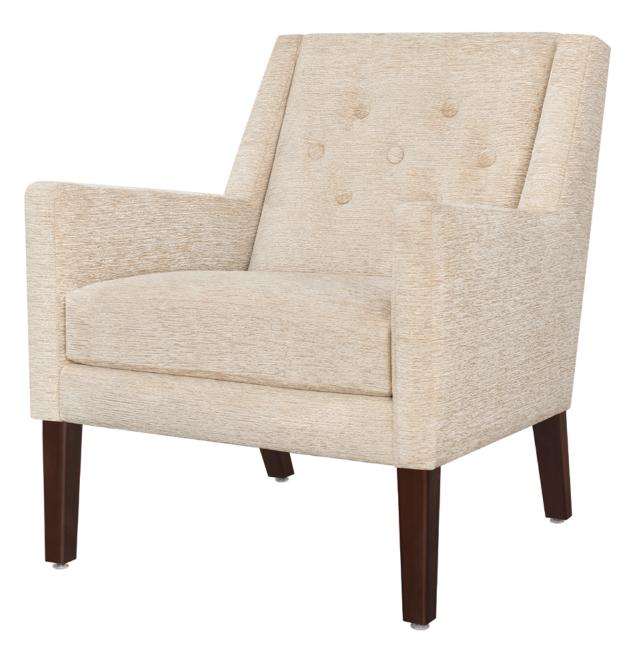

## KWalu. Furnishing the Future™

The supremely comfortable Carini Lounge collection is a sleek addition to your common area. The collection includes a chair, love seat and sofa, available with or without the button detail on the angled back. The straight tapered legs and angular lines of each piece anchor the space. Carini's deep seat cushion is removable for easy cleaning.

Model: CAR1A1 28.5W 32D 34H 22SW 19.5SD 19SH 25AH

Durable Finish Kwalu's solid surface (1/6" thick) proprietary finish doesn't have any of the drawbacks of wood. The frames are moisture impervious, graffiti-resistant, easy to clean and maintenance-free.

**Optional Back Buttons** Back available with or without optional button detail.

Features

Removable Seat Deck Removable seat deck prevents buildup of debris and provides for easy maintenance.

Number of Seats Choose from 3 seat styles – lounge chair, love seat, and sofa.